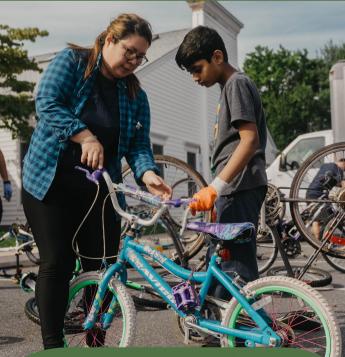

# SEWING PROGRAMS

The best way to donate bicycles or sewing machines is to **visit one of our collection drives.** 

By partnering with clubs, schools, religious groups and recycling organizations, in New Jersey and surrounding states, we are able to run collections in the **spring and fall.** 

Visit P4P.org to find a collection near you!