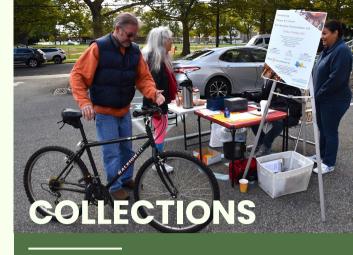

# SEWING PROGRAMS

The best way to donate bicycles or sewing machines is to **visit one of our collection drives.** 

By partnering with clubs, schools, religious groups and recycling organizations, in New Jersey and surrounding states, we are able to run collections in the **spring and fall.** 

Visit P4P.org to find a collection near you!